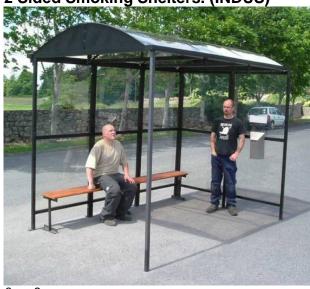

### 2 Sided Smoking Shelters. (INDUS)

3m x 2m

2m x 1m

#### Attractive Glazed Polycarbonate Shelter.

Clear Polycarbonate on 2 sides (rear wall & 1 side wall). Domed tinted Polycarbonate Roof. Standard Frame Colour: Black.

| 2m x 1m | (3 Person)  |
|---------|-------------|
| 2m x 2m | (6 Person)  |
| 3m x 2m | (10 Person) |
| 4m x 2m | (13 Person) |