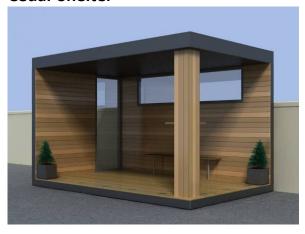

### **Cedar Shelter**

Modern design combining treated Cedar with powder coated aluminium trim. Shelter delivered to site fully assembled – no site works required. Hardwood decking.

2 no. 600wide full height windows(orientation and window positions as per customer requirements).

#### Dims:

2.5m x 2.5m (6-8 Person):

4.0m x 2.5m (15-17 Person):

6.0m x 3.0m (24-28 Person):