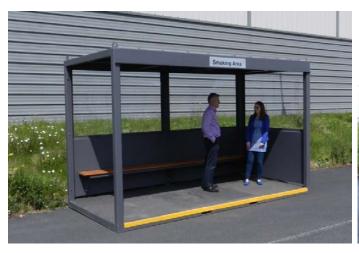

# **Smoking Shelter Hire**

Do you need a Smoking Shelter on a temporary basis? We have 2 Smoking Shelters available for immediate hire.

- Delivered to site fully assembled and ready for immediate use.
- Weather protection on 2 sides as per guidelines.
- Non slip flooring.
- Wall mounted Ash Bins.

4.0m x 2.0m (10-12 Person)

2.0m x 2.0m (4-5 Person)