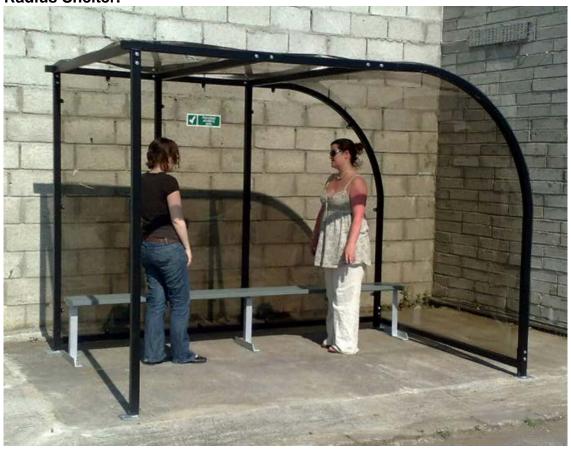

# Radius Shelter.

New attractive flowing design. Tinted Glazing on rear wall roof and one end. Black paint finish over galvanised framework.

| Model | Dims:   | Capacity     |
|-------|---------|--------------|
| RS2   | 2m x 2m | 4-5 person   |
| RS3   | 3m x 2m | 7-9 person   |
| RS4   | 4m x 2m | 10-12 person |
|       |         |              |