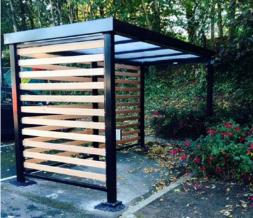

## **Pavilion Shelter**

Modern clean design incorporating black steel framework with hardwood wall paneling (two walls) Twin wall polycarbonate roof. Integral Gutter.

| Pav S 2 | 2m x 2m | (6 person)     |
|---------|---------|----------------|
| Pav S 3 | 3m x 2m | (7-9 person)   |
| Pav S 6 | 6m x 3m | (25-30 person) |

Fully enclosed walls on two sides.

Spacing between boards on two sides.