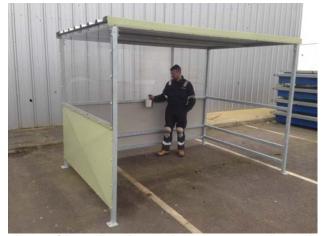

## **Value Shelter**

All galvanized framework. Rear wall and one side wall – clear polycarbonate and metal.

• 2m x 1.1m (3 Person)

• 3m x 2m (10 Person)