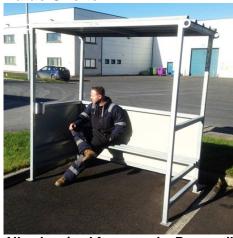

# **Smoking Shelter Hire**

Do you need a Smoking Shelter on a temporary basis? We have 2 Smoking Shelters available for immediate hire.

- Delivered to site fully assembled and ready for immediate use.
- Weather protection on 2 sides as per guidelines.
- Non slip flooring.
- Wall mounted Ash Bins.

4.0m x 2.0m (10-12 Person)

2.0m x 2.0m (4-5 Person)