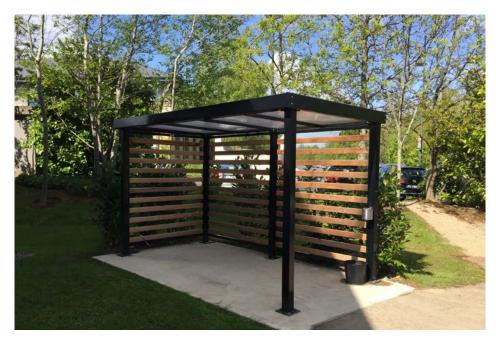

# **Larch Shelter**

- Treated larch uprights.
- Galvanized and powder coated framework.
- Clear UV grade polycarbonate glazing on 50% of wall area.
- Powder coated facia.
- Gutter and Downpipe.

| Model<br>LS3 | <b>Dims:</b> 3m x 2m | <b>Capacity</b><br>7-9 person |
|--------------|----------------------|-------------------------------|
| LS6          | 6m x 3m              | 25-30 person                  |