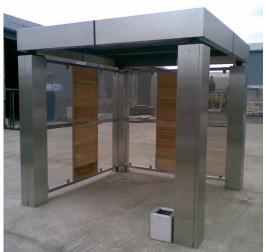

## **Cube Shelter.**

Attractive modern design with Stainless Steel, Glass and Timber finish. Two glazed walls with central cedar panel. 300mm square stainless steel columns. Stainless steel planters to provide additional screening on other walls.

2.5m x 2.5m

2.5m x 2.5m (8 Person):

3.0m x 3.0m (12 Person):

6.0m x 3.0m (24 Person):

#### Options:

Stainless Steel & Timber Bench Seat. Stainless Tower Ash Bin: