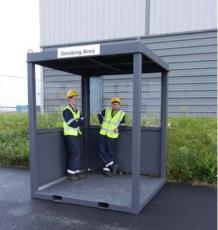

# **Smoking Shelter Hire**

Do you need a Smoking Shelter on a temporary basis? We have 2 Smoking Shelters available for immediate hire.

- Delivered to site fully assembled and ready for immediate use.
- Weather protection on 2 sides as per guidelines.
- Non slip flooring.
- Wall mounted Ash Bins.

4.0m x 2.0m (10-12 Person)

2.0m x 2.0m (4-5 Person)