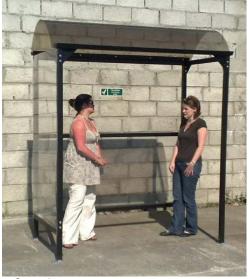

## **Value Shelter**

All galvanized framework. Rear wall and one side wall – clear polycarbonate and metal.

• 2m x 1.1m (3 Person)

• 3m x 2m (10 Person)