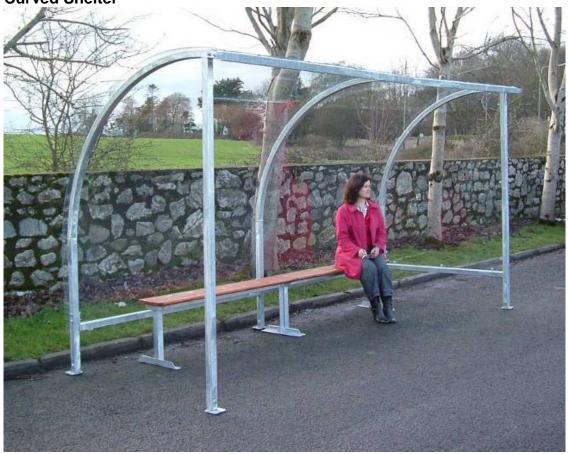

# **Curved Shelter**

Attractive Design. Curved Back Panel/Roof.
One end wall enclosed.
Zinc galvanized finish – paint finish available at extra cost.

2m x 1.9m (4-5 Person) 3.85m x 1.9m (10 Person)