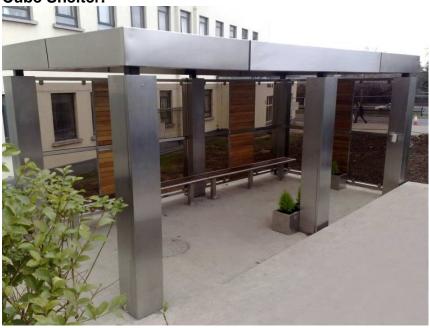

## **Cube Shelter.**

Attractive modern design with Stainless Steel, Glass and Timber finish. Two glazed walls with central cedar panel. 300mm square stainless steel columns. Stainless steel planters to provide additional screening on other walls.

2.5m x 2.5m

2.5m x 2.5m (8 Person):

3.0m x 3.0m (12 Person):

6.0m x 3.0m (24 Person):

#### Options:

Stainless Steel & Timber Bench Seat. Stainless Tower Ash Bin: