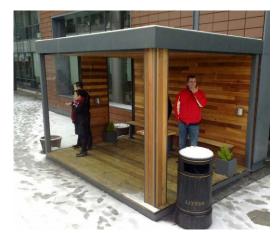

## **Pavilion Shelter**

Modern clean design incorporating black steel framework with hardwood wall paneling (two walls) Twin wall polycarbonate roof. Integral Gutter.

| Pav S 2 | 2m x 2m | (6 person)     |
|---------|---------|----------------|
| Pav S 3 | 3m x 2m | (7-9 person)   |
| Pav S 6 | 6m x 3m | (25-30 person) |

Fully enclosed walls on two sides.

Spacing between boards on two sides.