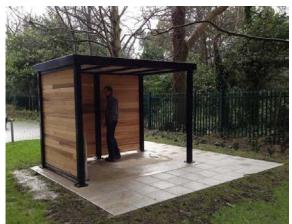

### **Cedar Shelter**

Modern design combining treated Cedar with powder coated aluminium trim. Shelter delivered to site fully assembled – no site works required. Hardwood decking.

2 no. 600wide full height windows(orientation and window positions as per customer requirements).

#### Dims:

2.5m x 2.5m (6-8 Person):

4.0m x 2.5m (15-17 Person):

6.0m x 3.0m (24-28 Person):