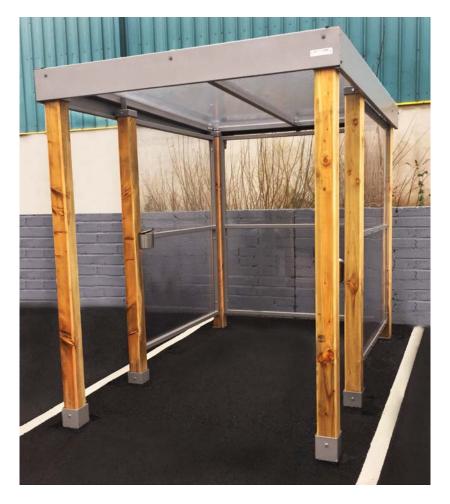

# **Larch Shelter**

- Treated larch uprights.
- Galvanized and powder coated framework.
- Clear UV grade polycarbonate glazing on 50% of wall area.
- Powder coated facia.
- Gutter and Downpipe.

| Model<br>LS3 | <b>Dims:</b> 3m x 2m | <b>Capacity</b><br>7-9 person |
|--------------|----------------------|-------------------------------|
| LS6          | 6m x 3m              | 25-30 person                  |